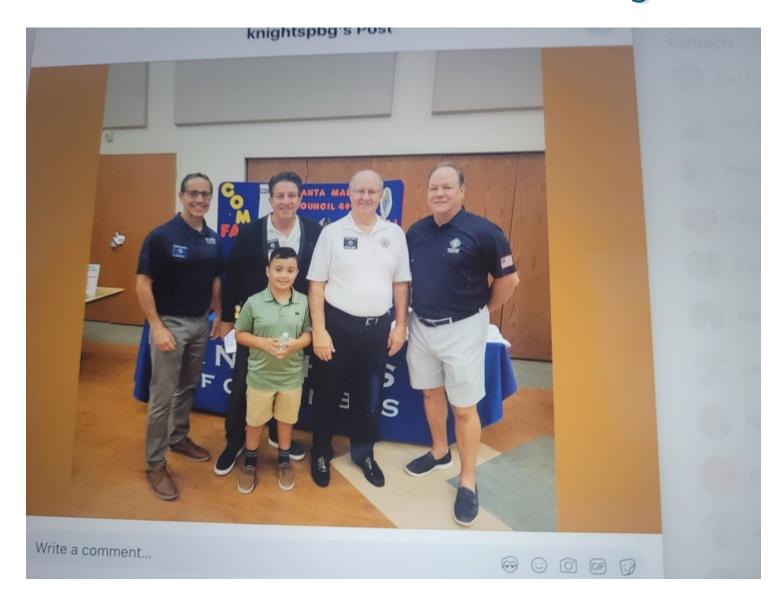

# St. Patrick's Ministry

St. Patrick's Church held Ministry fair on the weekend of October 26th and 27th. Pictured left to right: Chris Grenier, Michael Perfetto, Carlos Ruth, Harry Colella and Nic Flores son Nic.