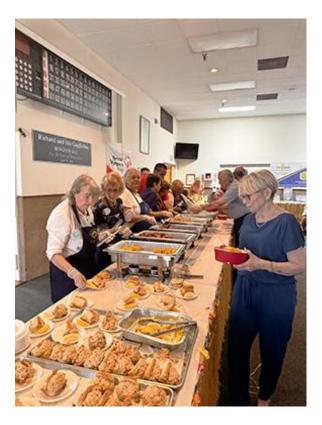

r>Pray the Rosary<br>7PM Council<br>Hall         | 29                                                                  | 30<br>B   N G 0<br>12 41 23 33 25<br>37 31 05 17 62<br>01 19 42 54 04<br>51 13 36 46 17<br>58 27 34 21 03<br>Bingo        | 31                                                                            |

## **Clam Bake**



Items for Auctions



Soon to be Past Grand Knight Rob Wroblewski, Fr. Peter and Joe Makowski



Co-Chairmans Soon to be Grand Knight John Manna and Mike Perfetto



Bartenders Bob Jeffery and Chris Renga



Richard Fleming and John Manna



The Band



Auggie Vulaj dancing with his girls



Richard Guglielmo



Sam Iskander and wife Lila



Special Olympics Athletes



One of the Athletes doing some dance moves



Flavio Pimentel and Mike Perfetto



Ladies Auxiliary serving the food

## JOE HAWK

# MANHUNT *in* PALM BEACH



This book was written by Joe Hawk who really is Brother Richard Sorge of our council. Richard is a retired Police officer from New York and Florida.

This is a case that he worked on when he was a police officer in Florida. He describes all the work and effort all of the agencies did to finally bring down this elusive burglar.

You can buy it from Amazon or right from the source, Richard Sorge.

#### Southern Printing & Marketing 513 U.S. Hwy. One • Suite #104 • North Palm Beach, FL 33408 (Lakeview Building ... look for the State Farm sign out front) Letterheads Booklets High-Speed Copying Color Copies Envelopes Business Cards Magnets Brochures Promo./Specialty Items Newsletters PRINTING Post Cards • T-shirts To