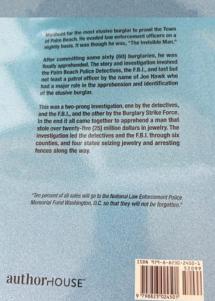

## JOE HAWK

# MANHUNT *in* PALM BEACH

This book was written by Joe Hawk who really is Brother Richard Sorge of our council. Richard is a retired Police officer from New York and Florida.

This is a case that he worked on when he was a police officer in Florida. He describes all the work and effort all of the agencies did to finally bring down this elusive burglar.

You can buy it from Amazon or right from the source, Richard Sorge.