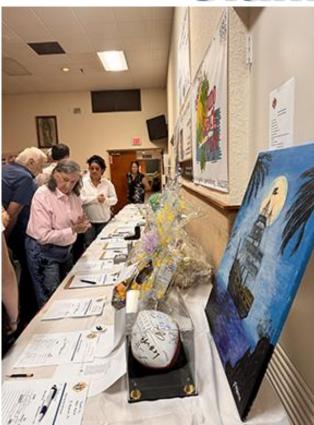

## **Clam Bake**

Items for Auctions

Soon to be Past Grand Knight Rob Wroblewski, Fr. Peter and Joe Makowski

Co-Chairmans Soon to be Grand Knight John Manna and Mike Perfetto

Bartenders Bob Jeffery and Chris Renga

Richard Fleming and John Manna

The Band

Auggie Vulaj dancing with his girls

Richard Guglielmo

Sam Iskander and wife Lila

Special Olympics Athletes

One of the Athletes doing some dance moves

Flavio Pimentel and Mike Perfetto