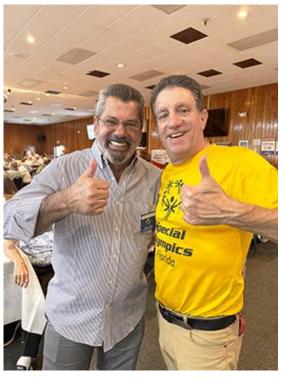

Richard Fleming and John Manna

The Band

Auggie Vulaj dancing with his girls

Richard Guglielmo

Sam Iskander and wife Lila

Special Olympics Athletes

One of the Athletes doing some dance moves

Flavio Pimentel and Mike Perfetto