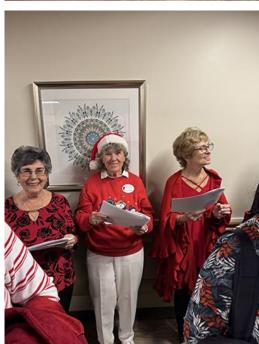

## **Council Christmas Party**

St. Francis choir along with Council 4999 singing Christmas Carols for the people living at Prosper Health and Rehab.

**Christmas Coucil Party** 

This book was written by Joe Hawk who really is Brother Richard Sorge of our council. Richard is a retired Police officer from New York and Florida.