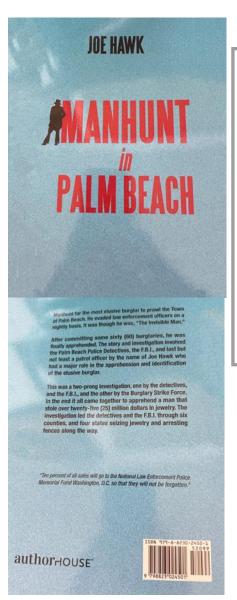

## **Council Christmas Party**

St. Francis choir along with Council 4999 singing Christmas Carols for the people living at Prosper Health and Rehab.

**Christmas Coucil Party** 

This book was written by Joe Hawk who really is Brother Richard Sorge of our council. Richard is a retired Police officer from New York and Florida.

This is a case that he worked on when he was a police officer in Florida. He describes all the work and effort all of the agencies did to finally bring down this elusive burglar.

You can buy it from Amazon or right from the source, Richard Sorge.