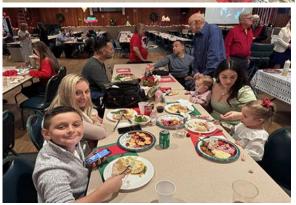

## **Council Christmas Party**

St. Francis choir along with Council 4999 singing Christmas Carols for the people living at Prosper Health and Rehab.

**Christmas Coucil Party** 

This book was written by Joe Hawk who really is Brother Richard Sorge of our council. Richard is a retired Police officer from New York and Florida.