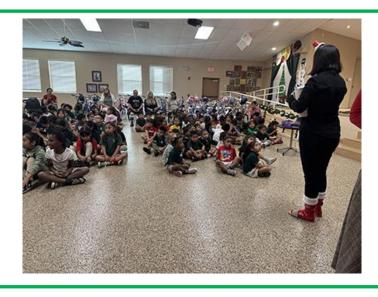

# so much for making WISHES COME TRUE at HOPE RURAL SCHOOL

Exemplification

Candidates are receiving their Rosaries and emblem pin from the exemplification team.

Picture below: Left to Right.

Front row: Anthony Shkret

# **Hope Rural School**

Students performing Christmas song.

Principal Miguel Gasper who was a former student at Hope Rural, SR. Elisabeth, Ladies Auxiliary Penni Conroy.

Fran Bono in blue shirt presents Sister Elisabeth and Principal Gasper both left a check in the amount of \$2,000. Pictured left to right: Principal Gasper, Sister Elisabeth, PGK Mark Chauvin, Frank and Salvator Lucido.