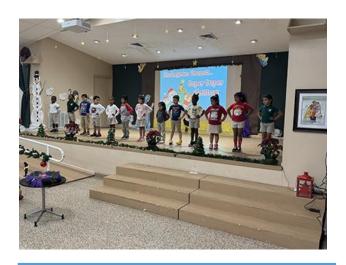

# **Hope Rural School**

Students performing Christmas song.

Principal Miguel Gasper who was a former student at Hope Rural, SR. Elisabeth, Ladies Auxiliary Penni Conroy.

Fran Bono in blue shirt presents Sister Elisabeth and Principal Gasper both left a check in the amount of \$2,000. Pictured left to right: Principal Gasper, Sister Elisabeth, PGK Mark Chauvin, Frank and Salvator Lucido.