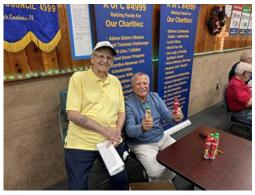

# so much for making WISHES COME TRUE at HOPE RURAL SCHOOL

Exemplification

Candidates are receiving their Rosaries and emblem pin from the exemplification team.

Picture below: Left to Right.

Front row: Anthony Shkret

Back row:

GK Robert Wroblewski, Tom Vittoria,

Ben Accomando, Michael Pasko, Flavio Pimentol,

**Bruce Malverty** 