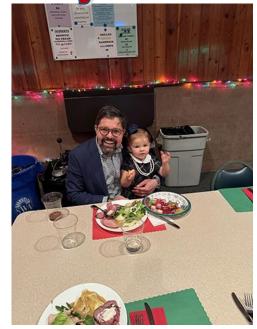

## **Council Christmas Party**

St. Francis choir along with Council 4999 singing Christmas Carols for the people living at Prosper Health and Rehab.

**Christmas Coucil Party** 

This book was written by Joe Hawk who really is Brother Richard Sorge of our council. Richard is a retired Police officer from New York and Florida.