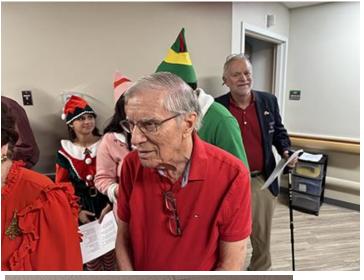

## **Council Christmas Party**

St. Francis choir along with Council 4999 singing Christmas Carols for the people living at Prosper Health and Rehab.

**Christmas Coucil Party** 

This book was written by Joe Hawk who really is Brother Richard Sorge of our council. Richard is a retired Police officer from New York and Florida.