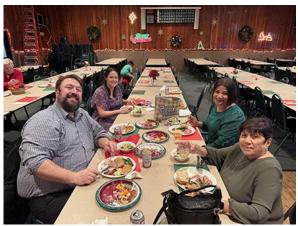

## **Council Christmas Party**

St. Francis choir along with Council 4999 singing Christmas Carols for the people living at Prosper Health and Rehab.

**Christmas Coucil Party** 

This book was written by Joe Hawk who really is Brother Richard Sorge of our council. Richard is a retired Police officer from New York and Florida.