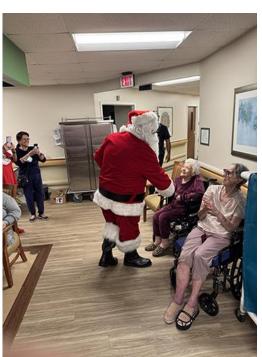

**Bingo Players** 

Here comes Santa Claus right down Santa Clause lane.

Santa Clause giving out presents.

## **Council Christmas Party**

St. Francis choir along with Council 4999 singing Christmas Carols for the people living at Prosper Health and Rehab.

**Christmas Coucil Party** 

This book was written by Joe Hawk who really is Brother Richard Sorge of our council. Richard is a retired Police officer from New York and Florida.