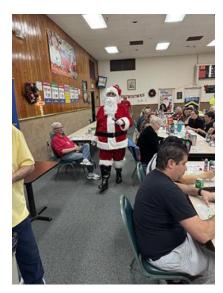

**Bingo Players** 

Here comes Santa Claus right down Santa Clause lane.

Santa Clause giving out presents.