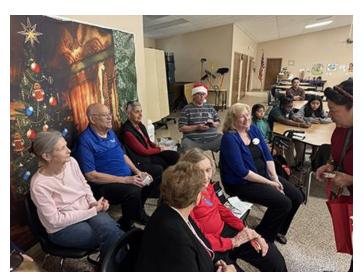

## **Council Christmas Party**

St. Francis choir along with Council 4999 singing Christmas Carols for the people living at Prosper Health and Rehab.

**Christmas Coucil Party** 

This book was written by Joe Hawk who really is Brother Richard Sorge of our council. Richard is a retired Police officer from New York and Florida.