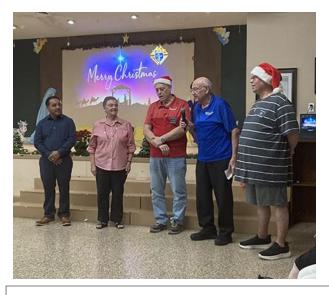

## **Council Christmas Party**

St. Francis choir along with Council 4999 singing Christmas Carols for the people living at Prosper Health and Rehab.

**Christmas Coucil Party** 

This book was written by Joe Hawk who really is Brother Richard Sorge of our council. Richard is a retired Police officer from New York and Florida.