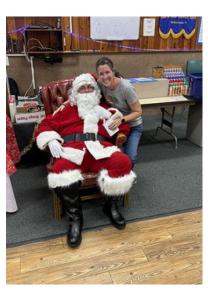

**Bingo Players** 

Here comes Santa Claus right down Santa Clause lane.

Santa Clause giving out presents.