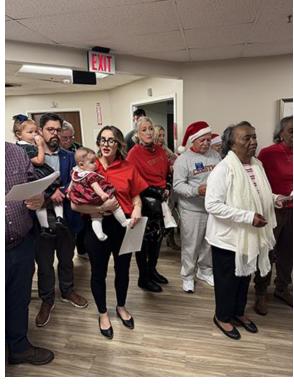

## **Council Christmas Party**

St. Francis choir along with Council 4999 singing Christmas Carols for the people living at Prosper Health and Rehab.

**Christmas Coucil Party** 

This book was written by Joe Hawk who really is Brother Richard Sorge of our council. Richard is a retired Police officer from New York and Florida.