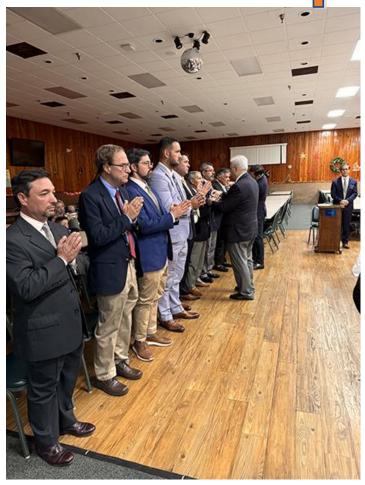

# so much for making WISHES COME TRUE at HOPE RURAL SCHOOL

Exemplification

Candidates are receiving their Rosaries and emblem pin from the exemplification team.

Picture below: Left to Right.

Front row: Anthony Shkret

Back row:

GK Robert Wroblewski, Tom Vittoria,

Ben Accomando, Michael Pasko, Flavio Pimentol,

**Bruce Malverty** 