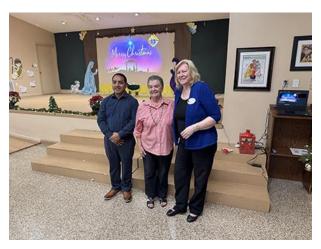

# **Hope Rural School**

Students performing Christmas song.

Principal Miguel Gasper who was a former student at Hope Rural, SR. Elisabeth, Ladies Auxiliary Penni Conroy.

Fran Bono in blue shirt presents Sister Elisabeth and Principal Gasper both left a check in the amount of \$2,000. Pictured left to right: Principal Gasper, Sister Elisabeth, PGK Mark Chauvin, Frank and Salvator Lucido.