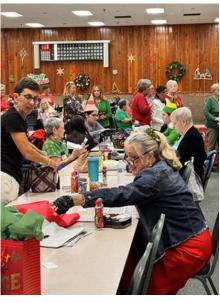

**Bingo Players** 

Here comes Santa Claus right down Santa Clause lane.

Santa Clause giving out presents.