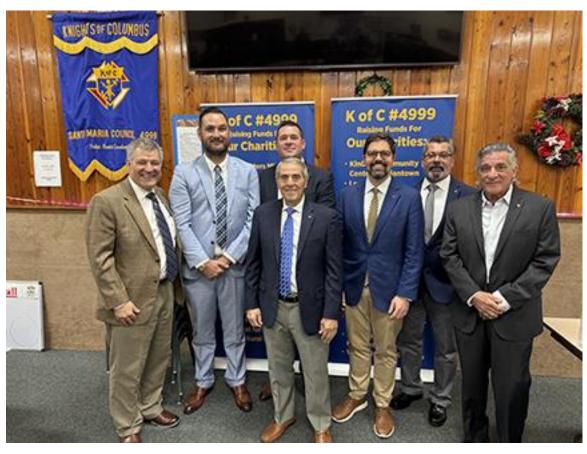

# so much for making WISHES COME TRUE at HOPE RURAL SCHOOL

Exemplification

Candidates are receiving their Rosaries and emblem pin from the exemplification team.

Picture below: Left to Right.

Front row: Anthony Shkret

Back row:

GK Robert Wroblewski, Tom Vittoria,

Ben Accomando, Michael Pasko, Flavio Pimentol,

**Bruce Malverty** 