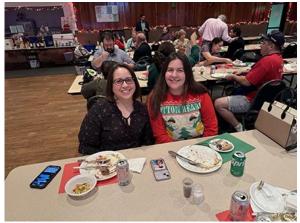

## **Council Christmas Party**

St. Francis choir along with Council 4999 singing Christmas Carols for the people living at Prosper Health and Rehab.

**Christmas Coucil Party** 

This book was written by Joe Hawk who really is Brother Richard Sorge of our council. Richard is a retired Police officer from New York and Florida.