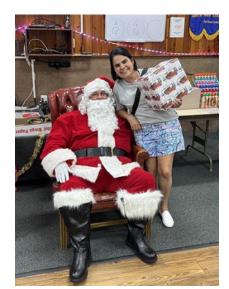

**Bingo Players** 

Here comes Santa Claus right down Santa Clause lane.

Santa Clause giving out presents.