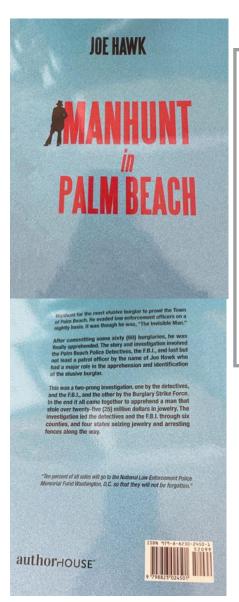

Postcards by: Joanne, Lela and Michael W.

This book was written by Joe Hawk who really is Brother Richard Sorge of our council. Richard is a retired Police officer from New York and Florida.

This is a case that he worked on when he was a police officer in Florida. He describes all the work and effort all of the agencies did to finally bring down this elusive burglar.

You can buy it from Amazon or right from the source, Richard Sorge.