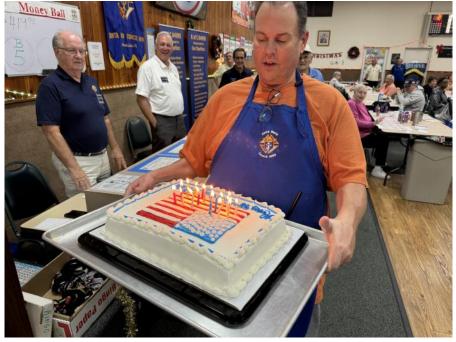

e Brothers and their families. Be safe and have a Happy New Year.

Our annual Men's Retreat will be next Month (January 2025). It will be the weekend of the 24th through the 26th. I will discuss this at the business meeting on 12/3/2024.





Please accept this invitation
from the Knights at Santa Maria Council 4999
to attend our
Annual Christmas Party
on Thursday, December 12, 2024.

Our party will begin at Prosper Health and Rehab (previously Heartland) on Prosperity Rd, PBG, arrive at 5:45PM and caroling starts at 6:00PM

followed by dinner at Knights of Columbus Hall

Turkey and gravy, glazed ham, hand carved round of beef, mashed potatoes, green beans, salad, rolls, dessert and coffee.

RSVP

Bob or Kathleen deLaneuville Christ in Have a blessed holiday

## Happy 90th Brithday Ron





## CHRISTMAS at HOPE RURAL SCHOOL

15929 S.W. 150 Street, Indiantown, 34956



#### **HOPE RURAL SCHOOL CHRISTMAS PROJECT**



provides NEW bikes/helmets for some students that have never had a bike AND a monetary gift for the dedicated teachers at

#### HOPE RURAL SCHOOL

to be used in their classrooms.

Please mail your donation to Knights of Columbus 4999 11499 Prosperity Farms Road, PBG 33410

**ATTN: Penni Conroy** 

leave your donation in the office or BINGO snack bar. Check payable to Ladies Auxiliary 4999

Memo line: HOPE



Thank you so much.

Most sincerely,
Penni Conroy
Project Coordinator

shutterstock.com • 1233434683

### **Christmas Decorating**



A smaller Tree put up in the lounge. L to R: Shirley Bouchard, Loretta Yodice and Joe Troccoli



Ladies Auxiliary President A