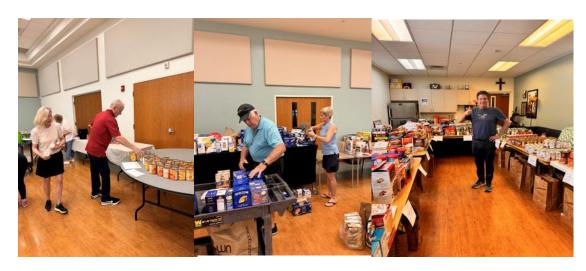

# Council Brothers Helping at St. Patrick's

**Richard Sorge** 

**Bob Jeffery** 

Michael Perfetto

Group picture

John Manna

These four Brothers helped pack

food for people in need. This was

done at St. Patrick's Church.

**End Result** 

This book was written by Joe Hawk who really is Brother Richard Sorge of our council. Richard is a retired Police officer from New York and Florida.

This is a case that he worked on when he was a police officer in Florida. He describes all the work and effort all of the agencies did to finally bring down this elusive burglar.