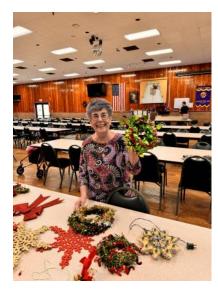

### **Christmas Decorating**

A smaller Tree put up in the lounge. L to R: Shirley Bouchard, Loretta Yodice and Joe Troccoli

Ladies Auxiliary President Ann Bonacci

Val Smith and her daughter Julie

Doris Souza holding an angel

upside down.

On the left, Chris Grenier waiting on the angel to be put on top of the tree.

On the right, Bill McDermont just took off all the decorations from the tree.