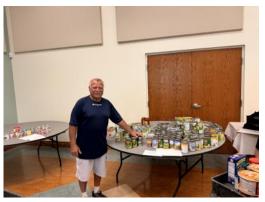

## CHRISTMAS at HOPE RURAL SCHOOL

15929 S.W. 150 Street, Indiantown, 34956

#### **HOPE RURAL SCHOOL CHRISTMAS PROJECT**

provides NEW bikes/helmets for some students that have never had a bike AND a monetary gift for the dedicated teachers at

#### HOPE RURAL SCHOOL

to be used in their classrooms.

Please mail your donation to Knights of Columbus 4999 11499 Prosperity Farms Road, PBG 33410

**ATTN: Penni Conroy** 

leave your donation in the office or BINGO snack bar. Check payable to Ladies Auxiliary 4999

Memo line: HOPE

Thank you so much.

Most sincerely,
Penni Conroy
Project Coordinator

shutterstock.com • 1233434683