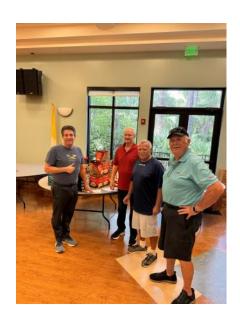

# Council Brothers Helping at St. Patrick's

**Richard Sorge** 

**Bob Jeffery** 

Michael Perfetto

Group picture

John Manna

These four Brothers helped pack

food for people in need. This was

done at St. Patrick's Church.

**End Result** 

This book was written by Joe Hawk who really is Brother Richard Sorge of our council. Richard is a retired Police officer from New York and Florida.

This is a case that he worked on when he was a police officer in Florida. He describes all the work and effort all of the agencies did to finally bring down this elusive burglar.