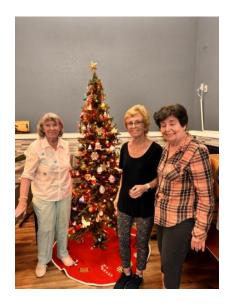

### **Christmas Decorating**

A smaller Tree put up in the lounge. L to R: Shirley Bouchard, Loretta Yodice and Joe Troccoli

Ladies Auxiliary President Ann Bonacci

Val Smith and her daughter Julie

Doris Souza holding an angel