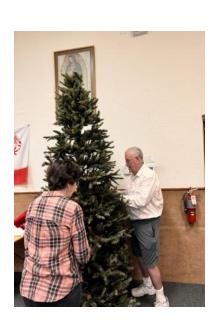

### **Christmas Decorating**

A smaller Tree put up in the lounge. L to R: Shirley Bouchard, Loretta Yodice and Joe Troccoli

Ladies Auxiliary President Ann Bonacci

Val Smith and her daughter Julie

Doris Souza holding an angel

upside down.

On the left, Chris Grenier waiting on the angel to be put on top of the tree.

On the right, Bill McDermont just took off all the decorations from the tree.