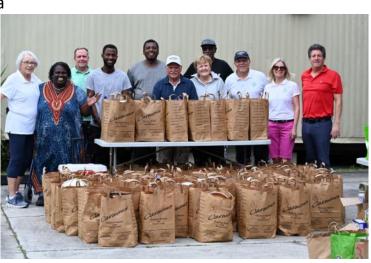

# Council Brothers Helping at St. Patrick's

**Richard Sorge** 

**Bob Jeffery** 

Michael Perfetto

Group picture

John Manna

These four Brothers helped pack

food for people in need. This was

done at St. Patrick's Church.

**End Result** 

This book was written by Joe Hawk who really is Brother Richard Sorge of our council. Richard is a retired Police officer from New York and Florida.

This is a case that he worked on when he was a police officer in Florida. He describes all the work and effort all of the agencies did to finally bring down this elusive burglar.