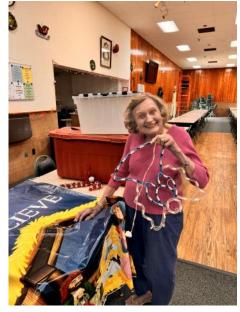

### **Christmas Decorating**

A smaller Tree put up in the lounge. L to R: Shirley Bouchard, Loretta Yodice and Joe Troccoli

Ladies Auxiliary President Ann Bonacci

Val Smith and her daughter Julie

Doris Souza holding an angel

upside down.

On the left, Chris Grenier waiting on the angel to be put on top of the tree.

On the right, Bill McDermont just took off all the decorations from the tree.