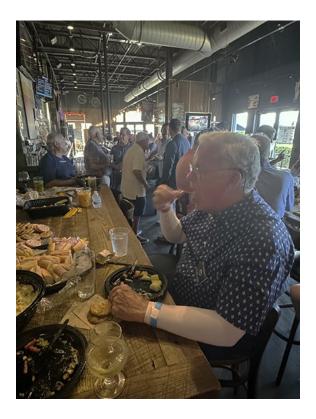

# Knights Night Out At Twisted Trunk

This is the first time we took Knights Night Out on the road. We landed in Twisted Trunk. It was a great time and all who attended really enjoyed the conversations, food and drinks. Those who choose not to come missed out. Below are just a few pictures taken, however there were many Brothers in attendance.

# **Knights Night Out**